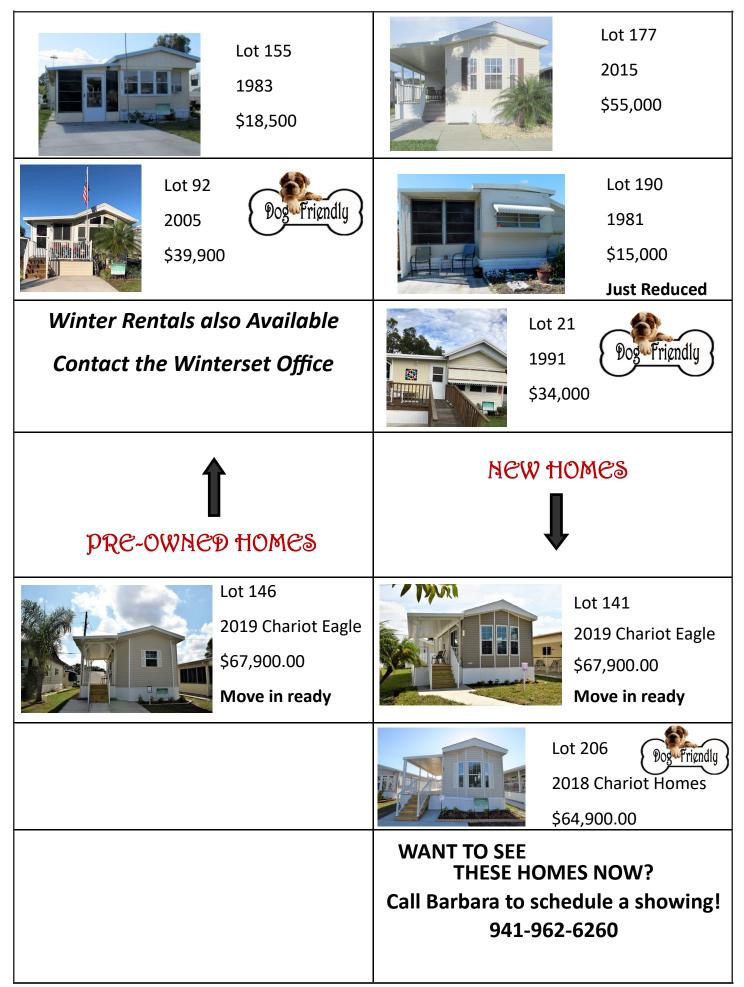

# Winterset Waves







#### **February Yard of the Month**

We congratulate Donald & Ruth VanderRoest, Lot 144, winner of February, 2020 *"Yard of the Month"* Award. They will receive a \$25 gift card to Home Depot and a plaque placed in their yard for the month.

Non-denominational Church Services are held on Sunday, at 10:00 a.m. at the Clubhouse.

Bible Study is on Wednesday's at 10:00 a.m.



Pastor Doug and Janet Parham

#### Homes for Sale at Winterset



### Newcomer Luncheon



Thursday, February 6 at Noon

Newcomers are cordially invited to a free luncheon held in the Winterset Clubhouse. You will receive useful information about activities at Winterset, and our local area.

This will be an opportunity to play a few games ask questions that you've been wanting to ask.

There is nothing to bring. Please RSVP, so we will know how many lunches to order.

Doug Roper, Your Manager





#### Valentine's Dance

Thursday, February 13th from 7:00 p.m.

until 10:00 p.m.

Non-alcoholic Event

Sign up in John's Pass



#### **Chili Dinner With all the Fixings!**

Dessert—Ice Tea—Lemonade—Coffee

Thursday, February 20th from

4:30 p.m. to 6:30 p.m.

Sign up in John's Pass



### February

| ebruary                    | Happy             |
|--------