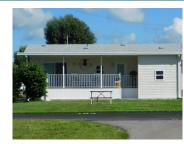

### Homes for Sale at Winterset

Lot 52 Pog Friendly

2003

\$22,500

Lot 184

2015

\$49,400

Dog Friendly

Pog Friendly

Lot 180

2006

\$49,500

Lot 68

2011

\$57,900

Lot 172

1994

\$32,900

Lot 115

1985

\$18,000

Lot 170

1993

\$35,900

### NEW HOMES

Lots 90, 141 and 146

Pre-construction pricing

\$67,900

Reserve your home today!

Lot 206

2018 Chariot Homes

\$64,900.00