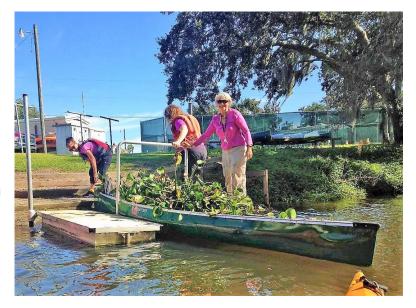

Staff from the South Florida Museum recently used the kayak launch facilities at Winterset to gather water hyacinth. These plants will be used to feed the rescued and orphaned manatees at the Museum. An added plus is that the water hyacinth is an invasive plant, so it is a win-win to take it to feed the manatees.