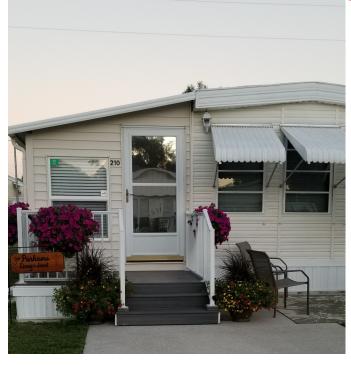

### Yard of the Month

We congratulate Doug & Janet Parham, Lot 201, winner of March, 2018 "Yard of the Month" Award. They will receive a \$25 gift card to Home Depot and a plaque placed in their yard for the month.

Church Service every Sunday 10:00 a.m. in the Clubhouse Everyone is invited to attend!

Doug and Janet Parham