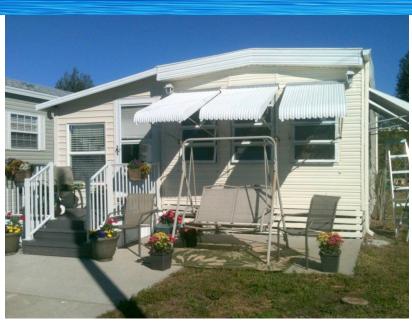

# Homes Available for Sale at Winterset RV Resort

| LOT# | STREET        | DETAILS                                            | ASKING<br>PRICE |
|------|---------------|----------------------------------------------------|-----------------|
| 96   | Kumquat       | Pet friendly, quality furnishings, freshly painted | \$22,900        |
| 104  | Parsons Brown | Great little winter home                           | \$17,000        |
|      |               |                                                    | \$44,900        |
| 126  | Parsons Brown | Park Owned. Turnkey, covered patio                 | Or Make Offer   |
| 127  | Parsons Brown | New carpet, roof and step-in shower                | \$19,999        |