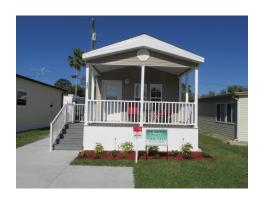

# Homes Available for Sale at Winterset RV Resort

# New Park Models— 2016

| LOT# | STREET        | DETAILS                                         | ASKING<br>PRICE |
|------|---------------|-------------------------------------------------|-----------------|
| 158  | Tangelo Road  | Step-in Shower, Covered Front Porch, and 1 Year | \$59,900        |
| 197  | Valencia Road | Warranty, Furnished, Paved Drive and            | \$59,900        |
| 211  | Lemon         | Many, more features                             | \$63,900        |
| 216  | Lemon         | 211 & 216 are Pet Friendly                      | \$63,900        |