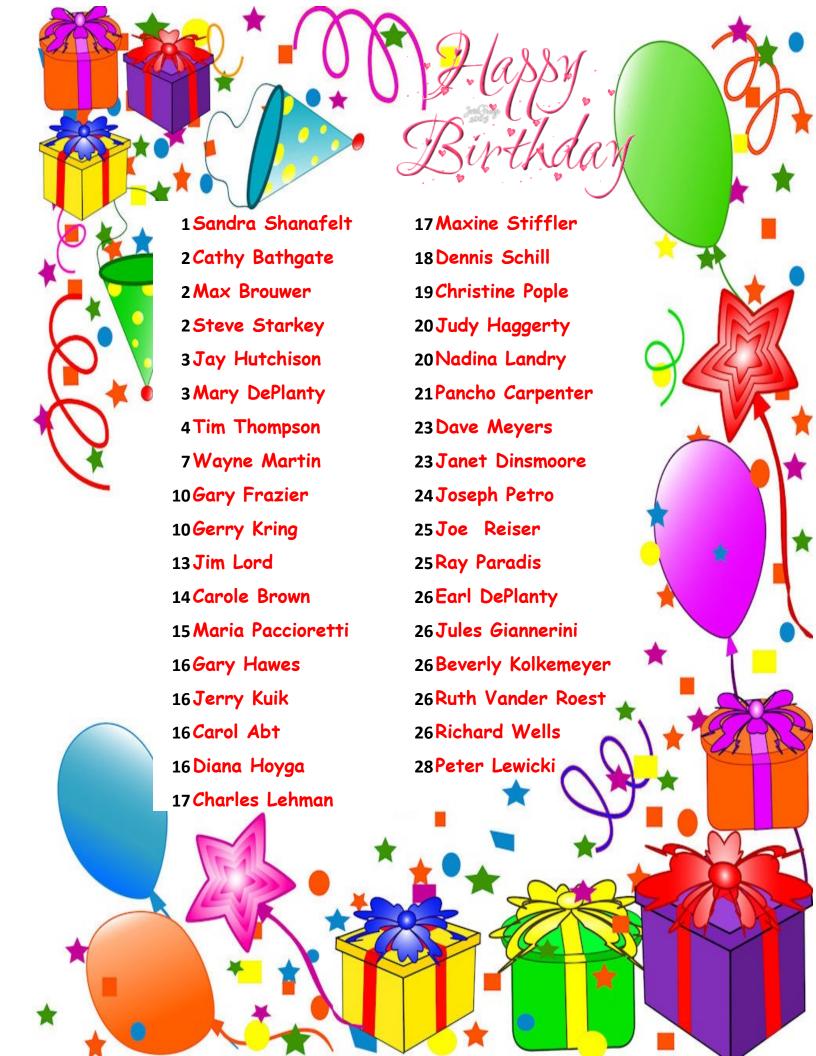

# Winterset Waves February, 2017

Sunday—5th

Special Events in February

Chili Supper-Thursday 9th 4:30-6

Sight Mobile

Signt Moone Tuesday—14th

Birthday / Anniversary Party—Thursday -16th **\$ \$ \$ \$ \$** 

Valentines Dance Monday - 13th 7pm—10 pm

Friday—17th

Golden Girls

Port Manatee Tour Monday—27th

Queen's Luncheon Tuesday 21st

Broadway **Palms** Thursday— 23rd

6 <u>0</u>60606060606060

Ice-Cream Social Sunday 26th

See John's Pass for times and signup