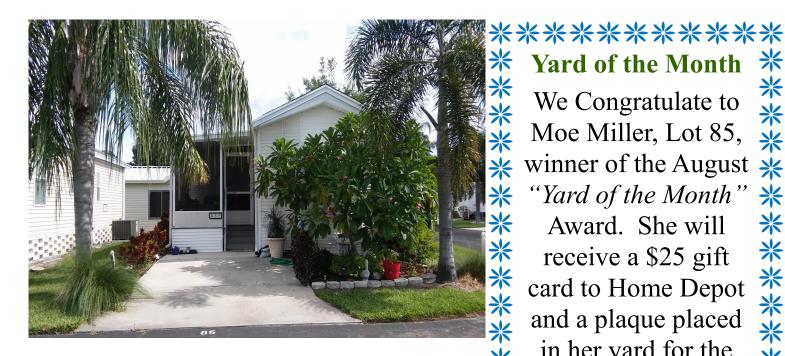

500 |                 |
| 126  | Parsons Brown | Park owned, turnkey, covered patio               | \$44,900 | Make Offer      |
| 127  | Parsons Brown | New carpet, roof and step-in shower              | \$19,999 |                 |
| 176  | Valencia Road | 2014, central air, dishwasher, W/D, covered deck | \$52,900 |                 |
| 198  | Valencia Road | Lanai newly enclosed, central air, nice          | \$15,000 | Just Reduced!!! |
| 215  | Lemon Road    | Attractive, compact and affordable               | \$25,900 | Just Reduced!!! |

ANY WINTERSET RESIDENT THAT PROVIDES A LEAD THAT IS CONVERTED INTO A SALE WILL RECEIVE A \$150 REFERRAL FEE.

FOR SHOWINGS, CALL BARBARA ROPER AT 941-962-6260 (CELL PHONE)

FOR ADDITONAL INFO AND PHOTOS, VISIT OUR WEBSITE: www.wintersetrvresort.com



Did you know?

The nine-banded armadillo has earned the nickname "Hillbilly Speed Bump" because so many are hit by cars.

lated to anteaters and sloths. Armadillos are omnivores, which means they eat meat and plants, though 90 percent of an armadillo's diet is made up of insects and larvae. With their long, sticky tongue, armadillos catch ants, beetles, termites and other insects after digging them out of the ground. They also eat plants, eggs, small vertebrates and some fruit. From time to time, they will scavenge for dead animals. Armadillo teeth have no enamel (the hard outer covering of the tooth). They also have very few teeth — just several peg-like molars. Since they primarily eat

insects, they don't have to do a lot of heavy chewing, mak-

ing big, strong teeth a waste of energy