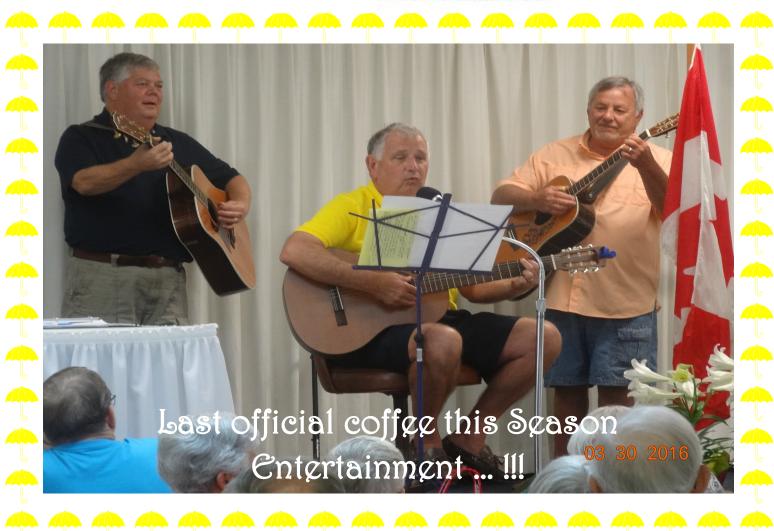

### **Winterset Waves**

Winterset Resort April, 2016





### Pre-Owned Homes For Sale



















\$9,500







#### of our Fun Day Parade

### This Year's Theme—"St. Patrick's Day









Next Year's Theme (2017)—

Winterset Goes



# Arbor Day Top Things to Do

Plant a tree. Visit a nursery and consider buying some plants. Visit a park with green area that has beautiful trees. Organize a neighborhood beautification project. Hold a paper drive. Use the recycling proceeds to purchase a special tree.



## Newby's Annual Strawberry Social here

at Winterset Resort





















#### **Picture Board**

Please stop by the office on any Wednesday or Thursday to have your picture taken for the Picture Board ... or if you have a picture you would like to use, please drop it by. Thanks.



| 1 Shi | irley Brouwer  | 8  | Rose Parsons