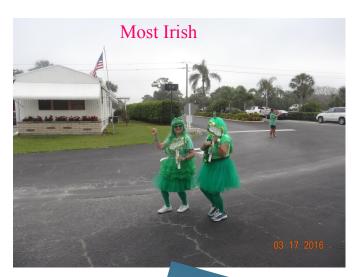

#### of our Fun Day Parade

### This Year's Theme—"St. Patrick's Day

Next Year's Theme (2017)—

Winterset Goes